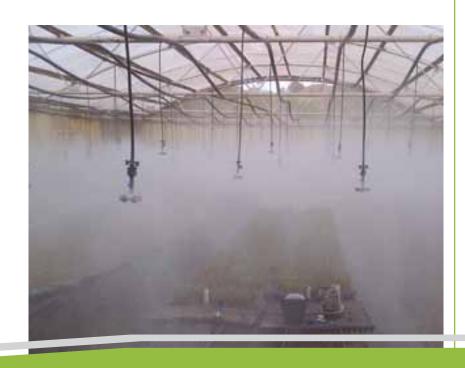

#### Irrigation systems and types we have installed:

- Drip and sprinkler systems
- Centre pivot and lateral move systems
- Manual and automated systems
- Rain water harvesting, tailings and dust suppression
- Sports field, golf course and horse arena's
- Domestic, commercial and dragline systems
- Irrigation travellers and self-creeping water cannon
- Sludge and effluent irrigation
- Pole mounted overhead irrigation
- Misting irrigation for propagation