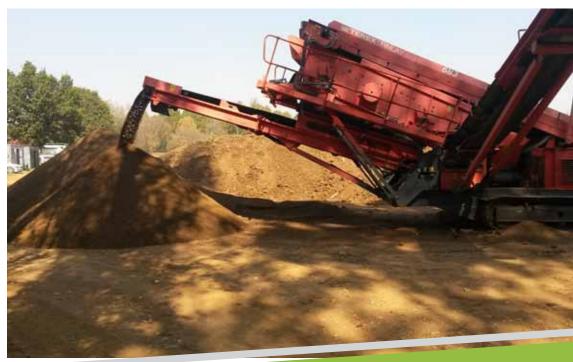

As a cost saving method, TG Precise Engineering introduced harvesting and screening of the existing topsoil layer instead of topsoil importation to create a growing medium. This will ensure better drainage and provide a better growing medium that will save every client on maintenance expenses in the long run and ensure sustainability of the project.