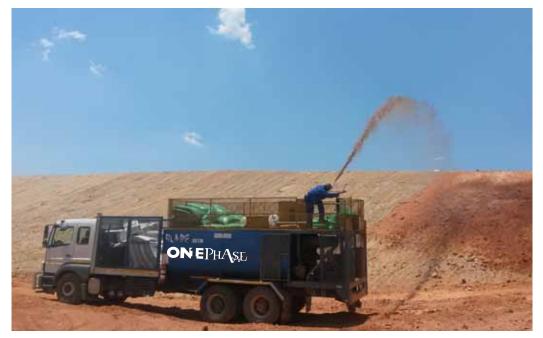

# WHAT WE DO HYDROSEEDING / REHABILITATION

We offer **erosion control** methods on construction sites or as an alternative to the traditional process of seed broadcasting. It is very effective on steep slopes and sloping lawns. The advantage of **hydroseeding** is that large areas can be completed in very short timeframes with quick germination results.

Should you require a different vegetation than grass as an end-result, we have a variety of low water requirement plants/groundcovers/ creepers that can be used as alternative.