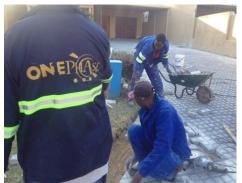

# COMMUNITY SOCIAL RESPONSIBILITY INVOLVEMENT

Skills transfer is a main objective for Onephase Civil Technik when employing local E.P.W.P employees, thus supplying skeleton supervisory staff. Individuals are selected from the fields in which they excel or show potential, and are then mentored to improve.