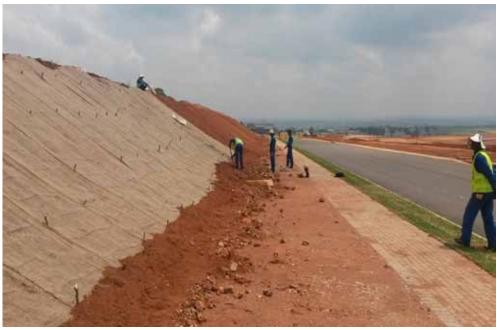

### HYDROSEEDING / REHABILITATION

# WHAT WE DO HYDROSEEDING / REHABILITATION

We offer **erosion control** methods on construction sites or as an alternative to the traditional process of seed broadcasting. It is very effective on steep slopes and sloping lawns. The advantage of **hydroseeding** is that large areas can be completed in very short timeframes with quick germination results.

Should you require a different vegetation than grass as an end-result, we have a variety of low water requirement plants/groundcovers/ creepers that can be used as alternative.