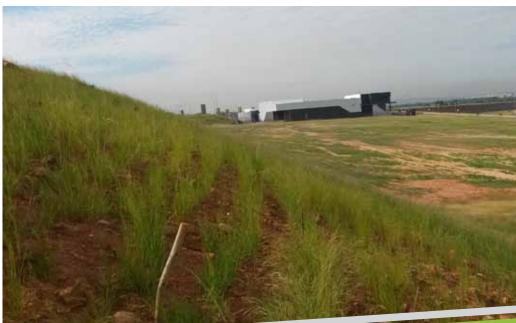

### HYDROSEEDING / REHABILITATION

# WHAT WE DO HYDROSEEDING / REHABILITATION

We offer **erosion control** methods on construction sites or as an alternative to the traditional process of seed broadcasting. It is very effective on steep slopes and sloping lawns. The advantage of **hydroseeding** is that large areas can be completed in very short timeframes with quick germination results.

Should you require a different vegetation than grass as an end-result, we have a variety of low water requirement plants/groundcovers/ creepers that can be used as alternative.