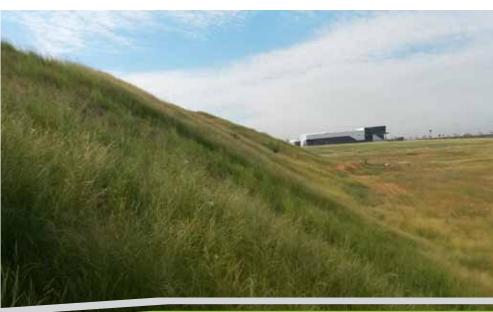

### HYDROSEEDING / REHABILITATION

# WHAT WE DO HYDROSEEDING / REHABILITATION

We offer **erosion control** methods on construction sites or as an alternative to the traditional process of seed broadcasting. It is very effective on steep slopes and sloping lawns. The advantage of **hydroseeding** is that large areas can be completed in very short timeframes with quick germination results.

Should you require a different vegetation than grass as an end-result, we have a variety of low water requirement plants/groundcovers/ creepers that can be used as alternative.