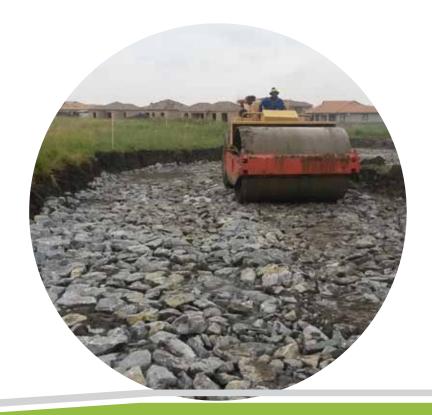

## WHAT WE DO CIVIL ENGINEERING

Onepahse Civil Technik does a range of earthworks. We do **bulk earthworks**, **earthmoving**, **road construction** and installation of bulk services such **water reticulations**, **sewer reticulations**, **water harvesting systems** and **storm water systems**. We do all mentioned services in combination, or individually as required.

As a cost saving method, TG Precise Engineering introduced harvesting and screening of the existing topsoil layer instead of topsoil importation to create a growing medium. This will ensure better drainage and provide a better growing medium that will save every client on maintenance expenses in the long run and ensure sustainability of the project.